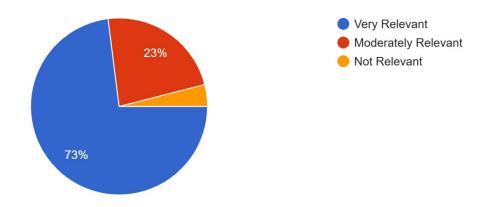

|

## Feedback Analysis

How would you rate the overall session? 100 responses



Do you agree that Bloom's Taxonomy theory is applicable in MMS Course ? 100 responses



Were there enough opportunities for interaction and discussion during the session ? 100 responses



How relevant was the content of the session? 100 responses



Was the explanations and examples helpful? 100 responses



Event report prepared by: Smeet Pateliya, Vandana Paliwal

Verified by: Prof. Kajal Desai

**Submitted to:** Dr. D. Henry Babu – Director - AIMS