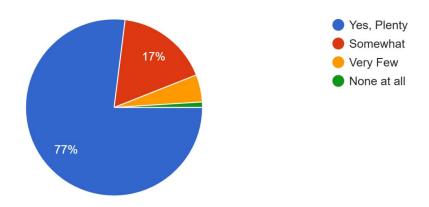

|

## Feedback Analysis

How would you rate the overall session? 100 responses



Do you agree that Bloom's Taxonomy theory is applicable in MMS Course ? 100 responses



Were there enough opportunities for interaction and discussion during the session ? 100 responses



How relevant was the content of the session? 100 responses



Was the explanations and examples helpful? 100 responses



Event report prepared by: Smeet Pateliya, Vandana Paliwal

Verified by: Prof. Kajal Desai

**Submitted to:** Dr. D. Henry Babu – Director - AIMS