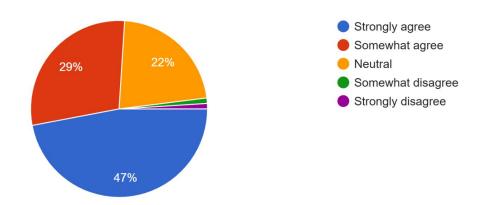

|

## Feedback Analysis

How would you rate the overall session? 100 responses



Do you agree that Bloom's Taxonomy theory is applicable in MMS Course ? 100 responses



Were there enough opportunities for interaction and discussion during the session ? 100 responses



How relevant was the content of the session? 100 responses



Was the explanations and examples helpful? 100 responses



Event report prepared by: Smeet Pateliya, Vandana Paliwal

Verified by: Prof. Kajal Desai

**Submitted to:** Dr. D. Henry Babu – Director - AIMS