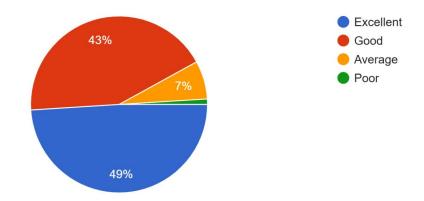

|

## Feedback Analysis

How would you rate the overall session? 100 responses



Do you agree that Bloom's Taxonomy theory is applicable in MMS Course ? 100 responses



Were there enough opportunities for interaction and discussion during the session ? 100 responses



How relevant was the content of the session? 100 responses



Was the explanations and examples helpful? 100 responses



Event report prepared by: Smeet Pateliya, Vandana Paliwal

Verified by: Prof. Kajal Desai

**Submitted to:** Dr. D. Henry Babu – Director - AIMS