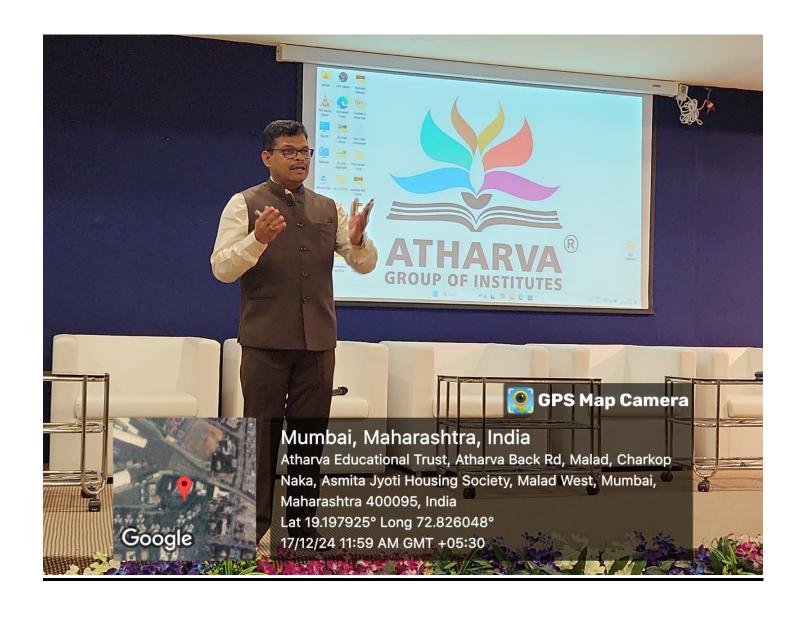

|  |  |  |  |
|   |                                                                                                                                                                                                                                      |  |  |  |  |
|   |                                                                                                                                                                                                                                      |  |  |  |  |
|   |                                                                                                                                                                                                                                      |  |  |  |  |

## **Geo-tagged photos**















## **Attendance sheet with signature**

### ATHARVA INSTITUTE OF MANAGEMENT STUDIES

MMS Sem- I - Attendance Sheet - Batch - 2024 - 2026

Specialization - Core

COPO Session - Dr. D. Henry Babu

Date: 17th December, 2024

| Date: 17th December, 2024 |                    |