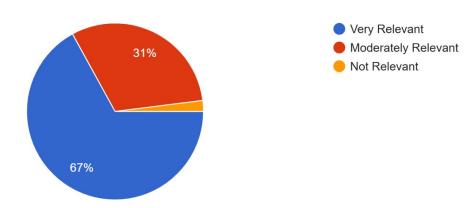

|

## Feedback Analysis

How would you rate the overall session? 100 responses



Do you agree that Bloom's Taxonomy theory is applicable in MMS Course ? 100 responses



Were there enough opportunities for interaction and discussion during the session ? 100 responses



How relevant was the content of the session? 100 responses



Was the explanations and examples helpful? 100 responses



Event report prepared by: Smeet Pateliya, Vandana Paliwal

Verified by: Prof. Kajal Desai

**Submitted to:** Dr. D. Henry Babu – Director - AIMS